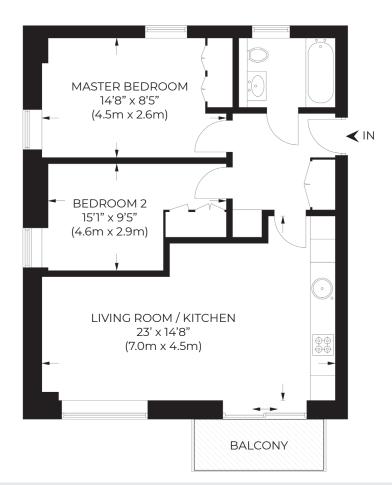

## Larden Hall Acton, W3

A stylish new and well proportioned two bedroom flat with terrace. Located in Acton, close to Acton Central Station.

 $\cdot$  Kitchen / living area  $\cdot$  bedroom  $\cdot$  bathroom  $\cdot$  patio  $\cdot$ 

Price: £ 550,000 Service Charge:

This plan is for layout guidance only. Not drawn to scale unless stated. Windows & door openings are approximate. Whilst care is taken in the preparation of this plan, please check all size, square footage/meterage, dimensions, shapes & compass bearings before making any decision; no liability is accepted for any errors or omissions

LARDEN HALL, ACTON, W3
Approximate Gross Internal Area = 60.86 sqm / 655 sq ft