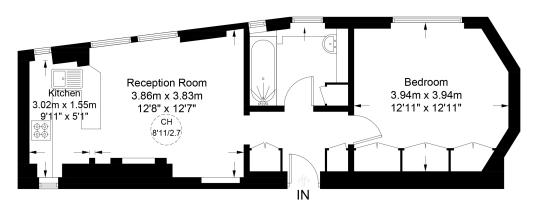

## Windsor Court, W2

Approximate Gross Internal Area = 476 sq ft / 44.2 sq m

**Third Floor** 

This plan is for layout guidance only. Not drawn to scale unless stated. Windows and door openings are approximate. Whilst every care is taken in the preparation of this plan, please check all dimensions, shapes and compass bearings before making any decisions reliant upon them. (ID983718)